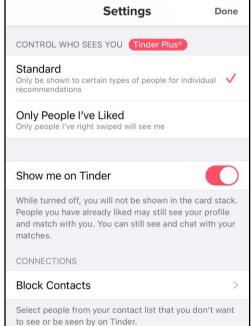

### **Settings**

Once you open "Tinder," go to the "Person Icon" on the bottom right of your screen. It will bring you to the screen where you can access your "Settings," "Edit Profile," and "Safety" options. Under "Settings," scroll down to where it says "Account Settings." Here you will be able to see your "Phone Number," "Connected Accounts," and "Email." It is not recommended to connect any accounts to Tinder. Under "Settings," you will also be able to change your location, it is recommended that you don't use your exact location. If you have "Tinder Plus," you can change "Who can see you" to "Only People I've Liked." You can also decided to turn off "Show me on Tinder" which wont delete your account, but will stop populating it to other users.