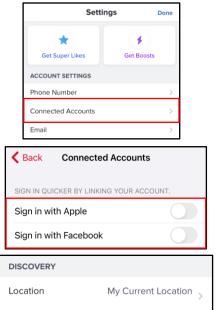

### **Settings**

Once you open "Tinder," go to the "Person Icon" on the bottom right of your screen. It will bring you to the screen where you can access your "Settings," "Edit Profile," and "Safety" options. Under "Settings," scroll down to where it says "Account Settings." Here you will be able to see your "Phone Number," "Connected Accounts," and "Email." It is not recommended to connect any accounts to Tinder. Under "Settings," you will also be able to change your location, it is recommended that you don't use your exact location. If you have "Tinder Plus," you can change "Who can see you" to "Only People I've Liked." You can also decided to turn off "Show me on Tinder" which wont delete your account, but will stop populating it to other users.